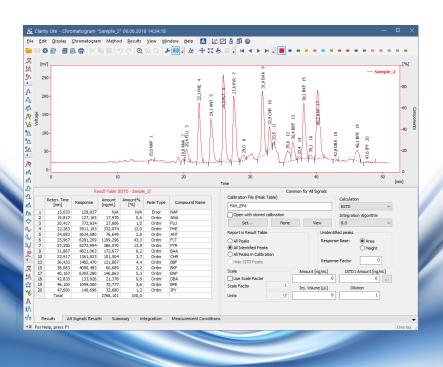

### Integration

Extensive possibilities for modifying the chromatograms. Chromatograms can be changed by entering global parameters or interactively through the direct graphical modification of the baseline.

### Overlay

Simultaneously displays multiple chromatograms and their mathematical modification - for example, mutual deductions or derivations of any order.

### Calibration

Includes internal (up to 5 ISTD) and external standard calculation methods, calibration of groups of peaks and reference peaks method.