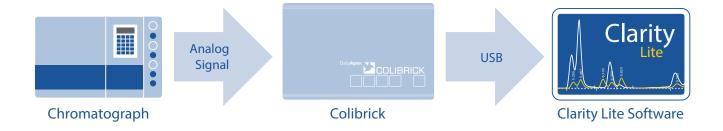

# **Description**

Clarity Lite Chromatography Software can acquire data from any chromatograph with an analog data output. Data acquisition can be synchronized with the chromatograph and the autosampler using the digital

inputs/outputs of the Colibrick A/D converter. Clarity Lite main window enables quick and direct access to analysis parameters and measured data. Clarity Lite can be easily upgraded to Clarity full version.